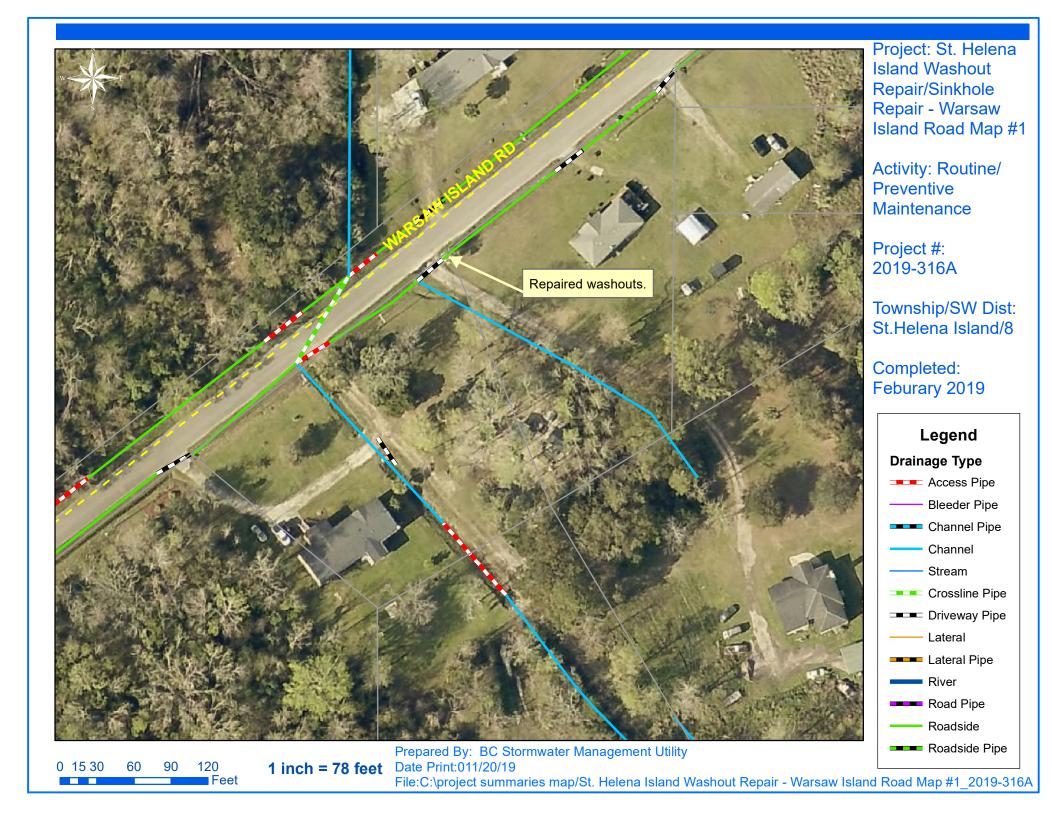

Beaufort County Public Works Stormwater Infrastructure Project Summary

**Project Summary:** St. Helena Island Washout Repair/Sinkhole Repair Warsaw Road and White Sands Circle

## Narrative Description of Project:

Repaired washout and sinkhole.

Activity: Routine/Preventive Maintenance Duration: 01/02/19-02/06/19

| 2019-316A / St. Helena Island Washout Repair           | Labor<br>Hours | Labor<br>Cost | Equipment<br>Cost | Material<br>Cost | Contractor<br>Cost | Indirect<br>Labor | Total<br>Cost |
|--------------------------------------------------------|----------------|---------------|-------------------|------------------|--------------------|-------------------|---------------|
| AUDIT / Audit Project                                  | 1.0            | \$21.79       | \$0.00            | \$0.00           | \$0.00             | \$0.00            | \$21.79       |
| HAUL / Hauling                                         | 9.0            | \$185.48      | \$127.44          | \$262.58         | \$0.00             | \$57.68           | \$633.18      |
| PP / Project Preparation                               | 6.0            | \$121.56      | \$7.20            | \$6.72           | \$0.00             | \$75.30           | \$210.78      |
| RPWO / Repaired Washout                                | 12.0           | \$245.52      | \$10.80           | \$6.72           | \$0.00             | \$152.64          | \$415.68      |
| SD / Soft Digging                                      | 8.0            | \$178.24      | \$153.28          | \$39.08          | \$0.00             | \$114.72          | \$485.32      |
| SR / Sinkhole repair                                   | 5.0            | \$135.60      | \$44.28           | \$38.25          | \$0.00             | \$72.10           | \$290.23      |
| 2019-316A / St. Helena Island Washout Repair Sub Total | 41.0           | \$888.19      | \$343.00          | \$353.35         | \$0.00             | \$472.44          | \$2,056.98    |
| Grand Total                                            | 41.0           | \$888.19      | \$343.00          | \$353.35         | \$0.00             | \$472.44          | \$2,056.98    |