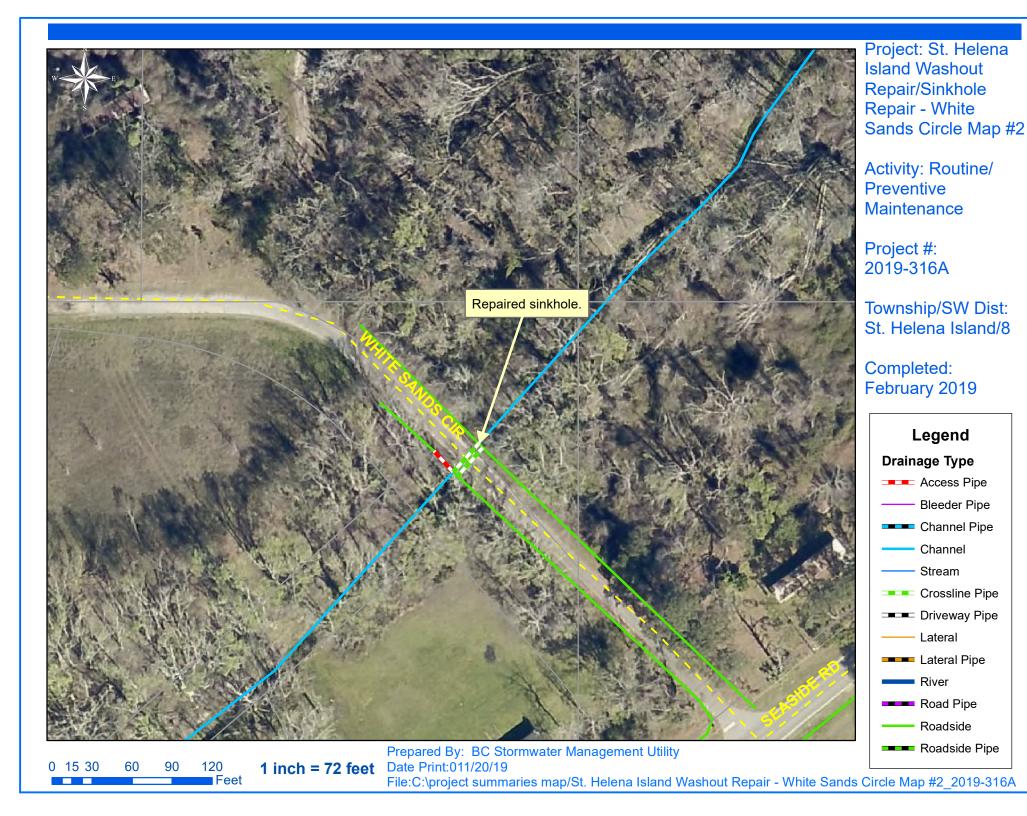

Beaufort County Public Works Stormwater Infrastructure Project Summary

**Project Summary:** St. Helena Island Washout Repair/Sinkhole Repair Warsaw Road and White Sands Circle

## Narrative Description of Project:

Repaired washout and sinkhole.

Activity: Routine/Preventive Maintenance Duration: 01/02/19-02/06/19

| 2019-316A / St. Helena Island Washout Repair           | Labor<br>Hours | Labor<br>Cost | Equipment<br>Cost | Material<br>Cost | Contractor<br>Cost | Indirect<br>Labor | Total<br>Cost |
|--------------------------------------------------------|----------------|---------------|-------------------|------------------|--------------------|-------------------|---------------|
| AUDIT / Audit Project                                  | 1.0            | \$21.79       | \$0.00            | \$0.00           | \$0.00             | \$0.00            | \$21.79       |
| HAUL / Hauling                                         | 9.0            | \$185.48      | \$127.44          | \$262.58         | \$0.00             | \$57.68           | \$633.18      |
| PP / Project Preparation                               | 6.0            | \$121.56      | \$7.20            | \$6.72           | \$0.00             | \$75.30           | \$210.78      |
| RPWO / Repaired Washout                                | 12.0           | \$245.52      | \$10.80           | \$6.72           | \$0.00             | \$152.64          | \$415.68      |
| SD / Soft Digging                                      | 8.0            | \$178.24      | \$153.28          | \$39.08          | \$0.00             | \$114.72          | \$485.32      |
| SR / Sinkhole repair                                   | 5.0            | \$135.60      | \$44.28           | \$38.25          | \$0.00             | \$72.10           | \$290.23      |
| 2019-316A / St. Helena Island Washout Repair Sub Total | 41.0           | \$888.19      | \$343.00          | \$353.35         | \$0.00             | \$472.44          | \$2,056.98    |
| Grand Total                                            | 41.0           | \$888.19      | \$343.00          | \$353.35         | \$0.00             | \$472.44          | \$2,056.98    |